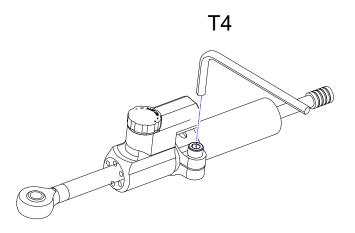

③Tighten the screws with an internal hex wrench (T4) as shown in the diagram. (\*The screws are included with the component; refer to the R1 manual for the internal hex wrench model)

\*Content is subject to update without prior notice.