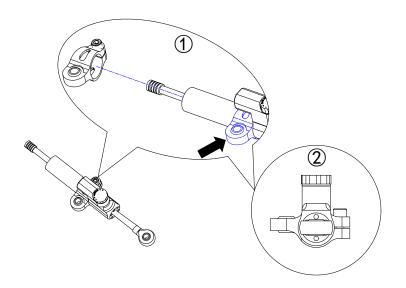

## 1. Damper1 Installation instruction

(1)Place the component into the bottom of the damper as shown in the diagram. (\*Screws of the component facing upwards).

(2) Verify that the component is in a vertical position with respect to the damper as shown in the diagram.